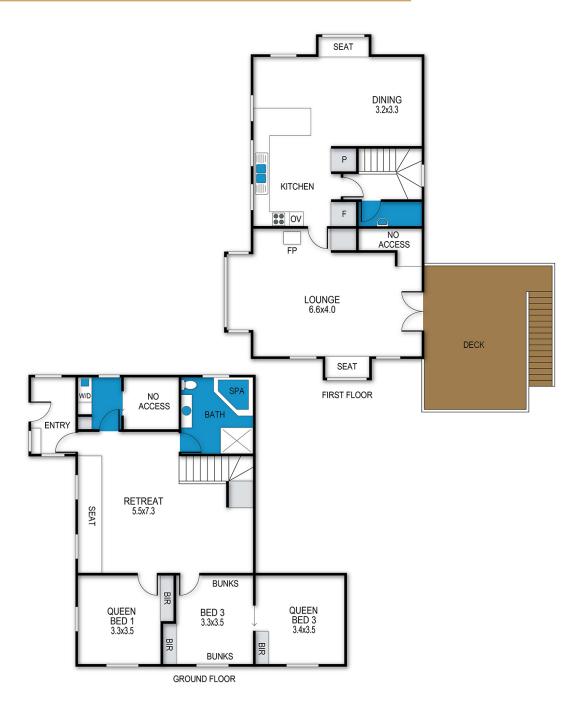

#### **BEDROOMS & BEDDING CONFIGURATION**

This property sleeps 8 people. There are 3 Bedrooms with the following configuration.

Bedroom 1: 1 x Queen size bed

Bedroom 2: 1 x Queen size bed

Bedroom 3: 2 x Bunk beds (4 share)

#### **BATHROOMS**

Main bathroom - Bath, shower and toilet.

Powder room with second toilet.

#### archistyle

Whilst every attempt has been made to ensure the accuracy of this floorplan, measurements of doors, windows, rooms and any other items are approximate only. The producer or the agent cannot be held responsible for any errors, ommisions or misstatements. This plan is for illustrative purposes only and should be used as such.