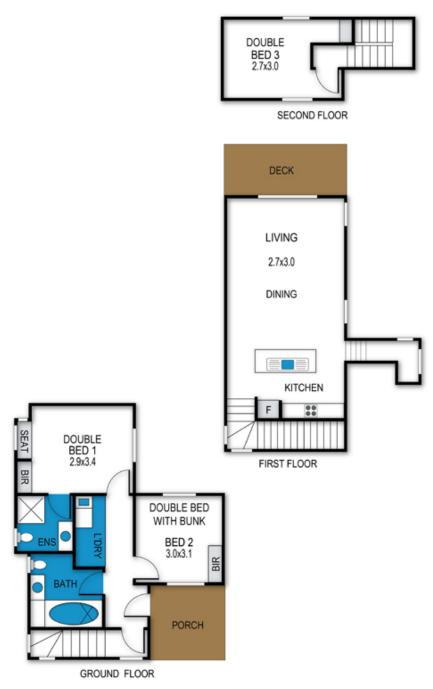

#### **BEDROOMS & BEDDING CONFIGURATION**

The property comfortably sleeps 7 people, in the following bedding configuration:

Bedroom 1-Ground level- 1 x Queen bed, with ensuite

Bedroom 2- Ground level-1 x Tri-bunk

Bedroom 3- 3rd level- 1 Queen bed

#### **BATHROOMS**

Bathroom 1- ground level- spa bath with shower over bath

Bathroom 2- ground level- ensuite to bedroom 2 with shower